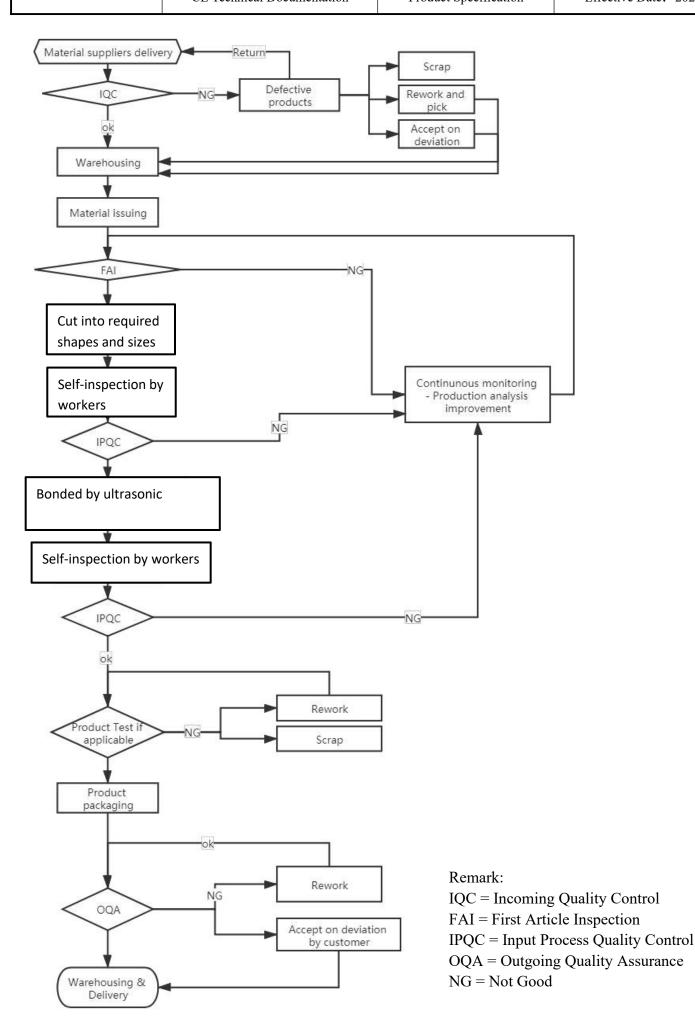

## 4. Production Process

See in next page

| (1) Unimax                             | Unimax Medical Products Co., Ltd. | Document No.: CE-CS-06A | Edition: A0    | Page: 4/4    |
|----------------------------------------|-----------------------------------|-------------------------|----------------|--------------|
| () Unimax<br>Medical Products Co.,Ltd. | CE Technical Documentation        | Product Specification   | Effective Date | : 2022-03-01 |