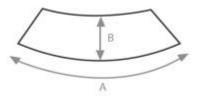

## 2. Sizes and Parameters

| Drawing No. | Size (cm) | Tolerance (cm) | Remark                                   |  |
|-------------|-----------|----------------|------------------------------------------|--|
| A           | 43        | +/-0.5         | Stretched total length of the shoe cover |  |
| В           | 15        | +/-0.2         | Width of the shoe cover                  |  |