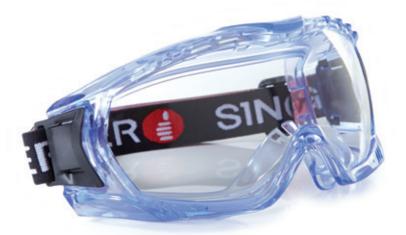

### **Technical features**

Safety goggle. Lens: one piece, polycarbonate. Lens thickness: 2,30 mm. Frame: PVC, adjustable elastic headband. Treatment: anti-scratch, anti-fog. Weight: 110 g. Colour: blue (frame) and black (headband). Packaging: carton of 60 pieces. Subpackaging: box of 10 pieces (under individual polybag).

#### **Advantages**

- > Adjustable elastic headband.
- > Complete face protection with ACCGUARD (Sold separately)
- > Better protection thanks to the PVC/polycarbonate.
- > Panoramic vision thanks to the monobloc lens.
- > Anti-scratch and anti-fog treatment.