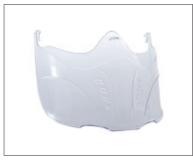

## COMPATIBLE WITH REMOVABLE PROTECTIVE VISOR ACCGUARD

#### **Advantages**

- > Adjustable elastic headband.
- > Complete face protection with ACCGUARD (Sold separately)
- > Better protection thanks to the PVC/polycarbonate.
- > Panoramic vision thanks to the monobloc lens.
- > Anti-scratch and anti-fog treatment.